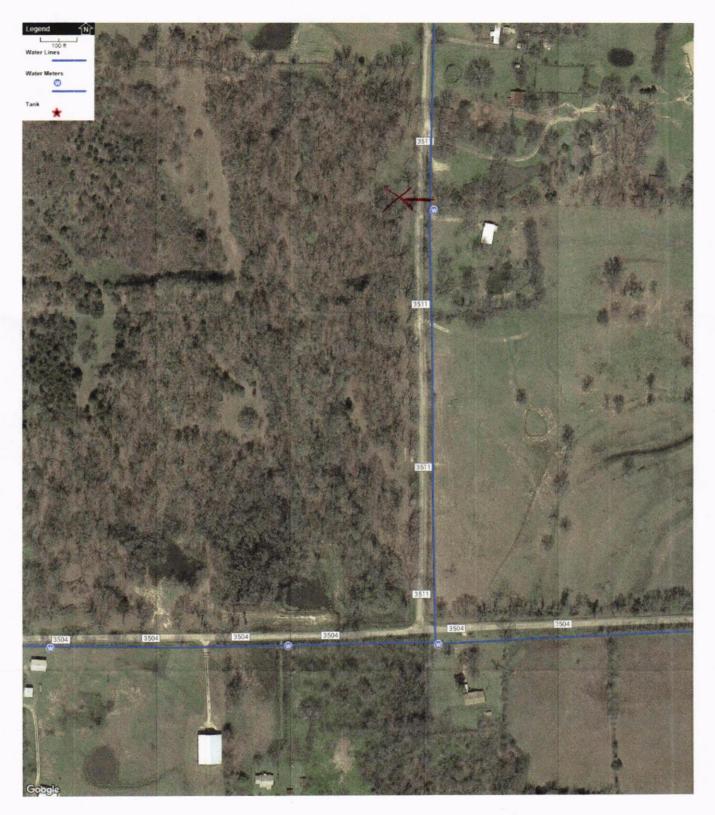

RE: Road Bore

Mr. Bartley,

We request approval to install a road bore on the following locations:

5

One road bore on CR3511 and one road bore on CR3542

The purpose of these road bores is two meter installations. Please see attached map.

Thank you for your help. If you have any questions, please do not hesitate to contact me.

Sincerely,

Stuctenell

Steve Ferrell Manager enclosure(s)

Revol 7/26/19 Approved 1/26/19 Www.Bentley

1200' North of CR 3504 Bore and meter