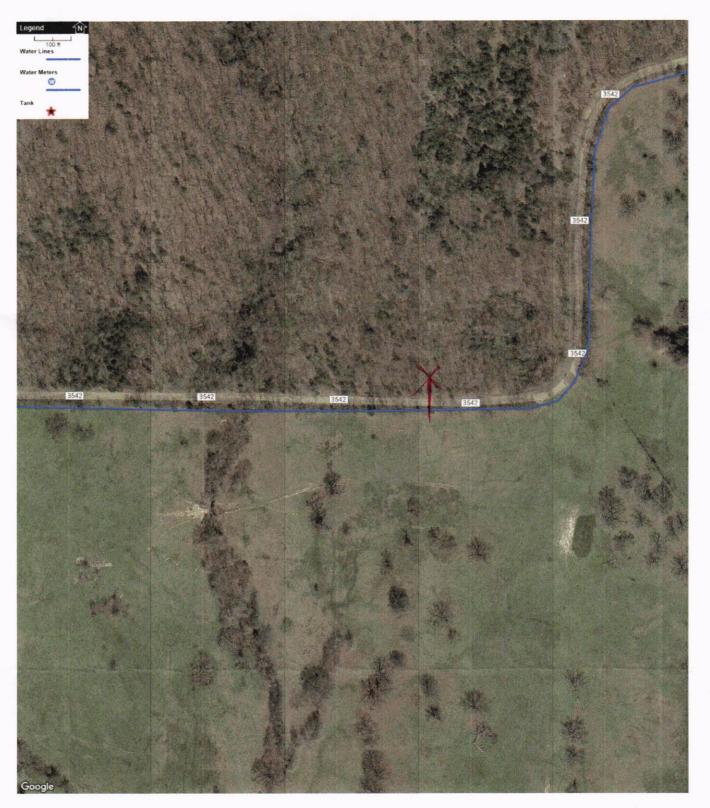

RE: Road Bore

Mr. Bartley,

We request approval to install a road bore on the following locations:

5

One road bore on CR3511 and one road bore on CR3542

The purpose of these road bores is two meter installations. Please see attached map.

2400' East of CR 3546 on CR \$3542 Bore and meter